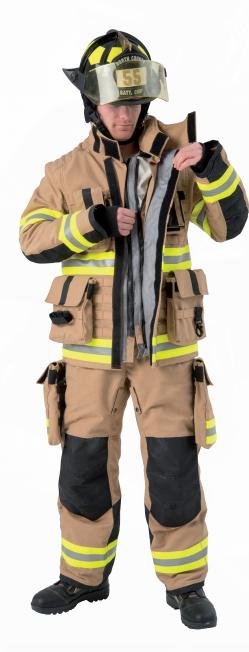

#### Coat

- On scene detachable outershell
- New 3+" comfort collar with contoured front/high back piece
- Shoulder reinforcement
- Kevlar® reinforcement at elbow and cuff
- Elastic outershell under arms for better movability
- Extended movability hem cut
- Pre-bent elbows
- DRD Drag Rescue Device
- Multi adjustable Radio pocket
- Regular Radio box pocket
- Two hand warmer pockets with zipper
- 1 innerpocket
- 1 pocket under storm flap
- Flashlight strap on center front flap
- Mic strap on throat flap
- Glove/utility strap
- New York trim
- Additional silver reflex piping front and back hang down namepanel
- Department tag
- DRD Drag Rescue Devic
- Optional PartX<sup>™</sup> features

#### **Pants**

- On scene detachable outershell
- 2 pass through side pockets with zipper
- Double waist and side intake
- Liner intake at hem
- Straps for external harness
- Pre-bent knees
- Removeable internal kneepads
- Dupont Kevlar reinforcement at knee, hem and calf
- New York trim
- Additional silver reflex piping front and back
- Supreme HWT black suspenders with yellow trim
- Optional PartX<sup>™</sup> features