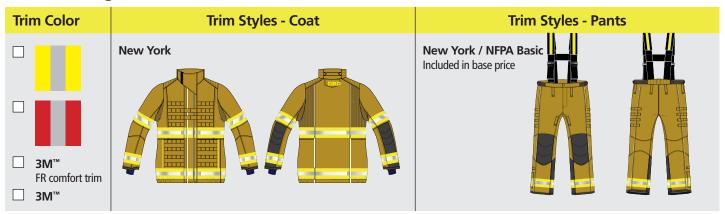

-----------------------------------------------------------------------------------------------------------------------------------------------|--|--|
| ☐ Complete Suit ☐ Coat ☐ Pants | Jacket:       with detachable features       without detachable features         Pants:       with detachable features       without detachable features |  |  |

### **Fabric**

| Outer Shell                       | Moisture Barrier      | Thermal Barrier                         |
|-----------------------------------|-----------------------|-----------------------------------------|
| ☐ VIKING IQ ☐ Gold ☐ Dark Navy    | ☐ CROSSTECH® BLACK 2F | ☐ Glide™ ICE 2-Layer<br>☐ Caldura® SL2i |
| □ PBI Max <sup>™</sup> 7.0 □ Gold | ☐ CROSSTECH® BLACK 2F | ☐ Glide™ICE 2-Layer                     |

# **Trim Styles**



# Lettering

| Color      | Size      | Lines                                                     |                                                                                               | Placement |
|------------|-----------|-----------------------------------------------------------|-----------------------------------------------------------------------------------------------|-----------|
| 1. Departr | nent tag  |                                                           | ■ None                                                                                        |           |
|            | □2″       | 1 line, straight (10 letters) 1 line, arched (10 letters) | 2 lines, straight (20 letters, 10 on each line) 2 lines, arched (20 letters, 10 on each line) |           |
|