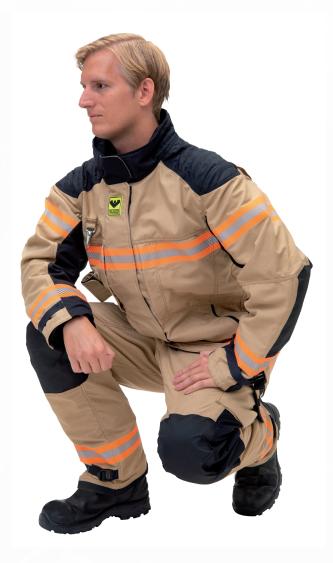

Pre-bent knees and elbows for added comfort and flexibility. Reinforcements of Para Aramid on the knees, elbows and jacket and pant cuffs.