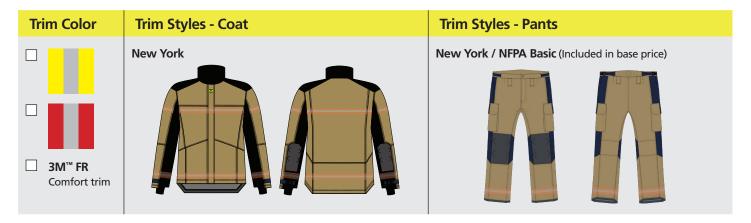

VIKING LIFE-SAVING EQUIPMENT (AMERICAS) INC.

### **Order Information**

| Suit / Coat / Pants            | Color options              |  |
|--------------------------------|----------------------------|--|
| ☐ Complete Suit ☐ Coat ☐ Pants | ☐ Single color ☐ Duo color |  |

### **Fabric**

| Outer Shell                                | Moisture Barrier |
|--------------------------------------------|------------------|
| ☐ Sigma Twill                              |                  |
| ☐ Tan ☐ Black ☐ Dark navy blue ☐ Black/tan | ☐ CROSSTECH® S/R |

### **Trim Styles**



## Lettering



# **Optional Features**

| Coat                                                                                                                                    | Suspenders                               |
|-----------------------------------------------------------------------------------------------------------------------------------------|------------------------------------------|
| Length  ☐ 30" ☐ 32" ☐ 34"  Coat closure                                                                                                 | Standard Black Black No trim             |
| ☐ Plastic QR zipper and velcro ☐ Plastic zipper & velcro  Elbow reinforcement                                                           | Standard Red Surpreme H back Black       |
| Outer  Kevlar  Chest po