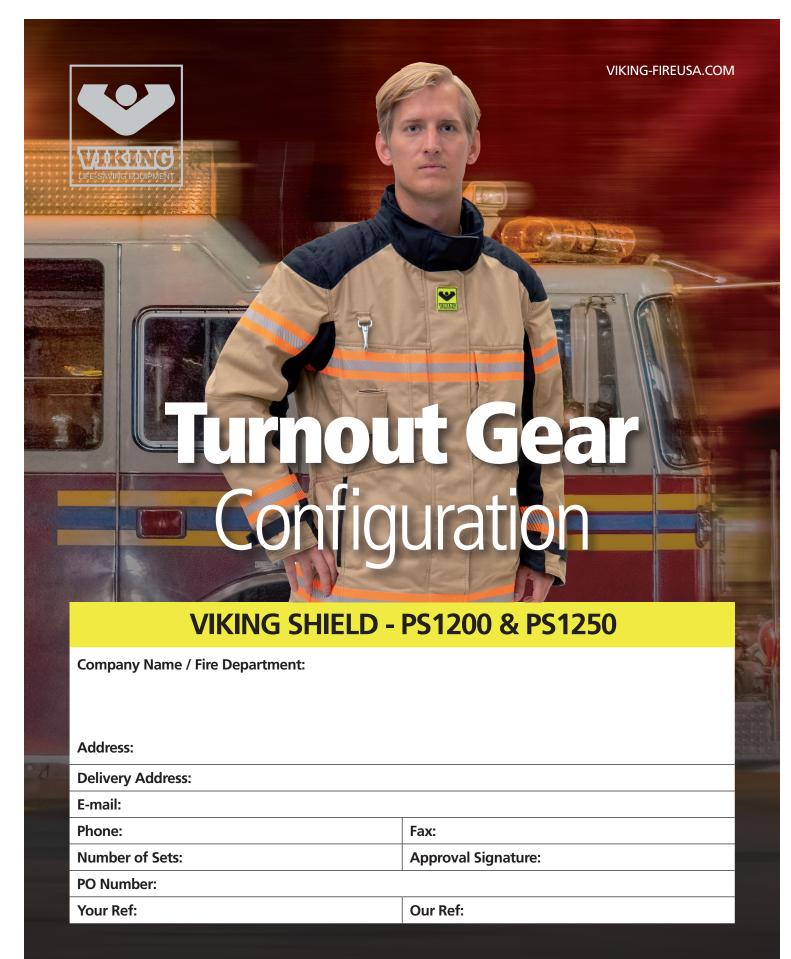

## VIKING SHIELD Multi-purpose Durability and Comfort

#### **Material**

- Outer shell made of Sigma 7.0 with a snap-in moisture barrier of GORE™ Crosstech® S/R
- Colors: tan, black, dark navy or dual color tan/black

#### Jacket (PS1200)

- Two inside chest pockets with snaps
- Two side pockets with zippers
- Pre-bent elbows with Para Aramid reinforcements
- High quality wristlets of Dupont<sup>™</sup> Nomex<sup>®</sup>
- Curved hemline at sleeve with an intake for optimal freedom of movement
- 3M® FR Comfort Trim in high visibility orange or yellow
- Name tag with 2" or 3" letters

#### **Pants (PS1250)**

- Box pockets on each thigh
- Two side pockets with zippers
- Reinforcements of Para Aramid on knees and bottom cuffs
- Intake on waist
- Reverse boot cut
- Intake at hem and zipper up the calf for good fit and easy donning