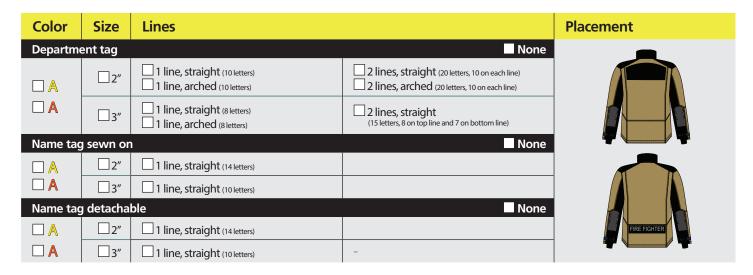

VIKING LIFE-SAVING EQUIPMENT (AMERICAS) INC.

### **Order Information**

| Suit / Coat / Pants            | Color options              |  |
|--------------------------------|----------------------------|--|
| ☐ Complete Suit ☐ Coat ☐ Pants | ☐ Single color ☐ Duo color |  |

### **Fabric**

| Outer Shell                                | Moisture Barrier |
|--------------------------------------------|------------------|
| ☐ Sigma Twill                              |                  |
| ☐ Tan ☐ Black ☐ Dark navy blue ☐ Black/tan | ☐ CROSSTECH® S/R |

### **Trim Styles**



## Lettering



# **Optional Features**

| Coat                                                                                                                                    | Suspenders                               |
|-----------------------------------------------------------------------------------------------------------------------------------------|------------------------------------------|
| Length  ☐ 30" ☐ 32" ☐ 34"  Coat closure                                                                                                 | Standard Black Black No trim             |
| ☐ Plastic QR zipper and velcro ☐ Plastic zipper & velcro  Elbow reinforcement                                                           | Standard Red Surpreme H back Black       |
| Outer  Kevlar  Chest pockets