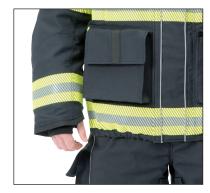

# Detachable Outer Shell to Minimize Exposure to Potentially Harmful Particles

The jacket and pant have an outer shell that can be detached from the liner with a zipper. Before entering into the fire truck, you simply unzip the contaminated outer shell and place in a dissolvable washing bag.

The inner liner will continue to protect you against wind and weather. Upon arrival at the fire house, throw the bag into the washing machine. You then zip on your clean spare outer shell, and you are back in service, thereby helping to prevent dangerous particles from contaminating you and your surroundings.