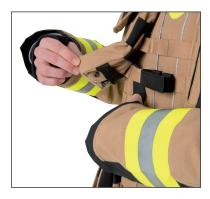

Adjust your pockets anytime - exactly where you need them!

We also offer a classic fixed pocket model without the webbed loops.

VIKING LIFE-SAVING EQUIPMENT (Americas) Inc.

WWW.VIKING-FIREUSA.COM

#### **Jacket**

- Adjustable collar
- Shoulder reinforcements
- Elastic outer shell under the arms for better freedom of movement
- Pre-bent elbows for better freedom of movement
- Choose between movable or sewed on pockets
- Handwarmer pockets with zipper closing
- Reinforcements of Para Aramid at sleeve cuffs and elbows
- Available with classic fixed pockets