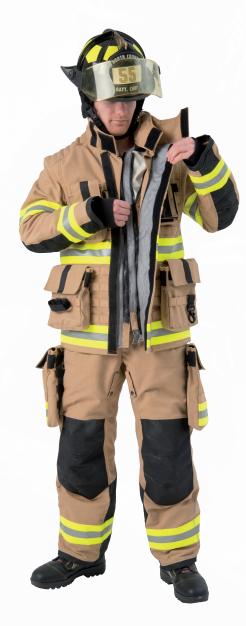

That's not the only news. Extra stretch material under the arms, pre-bent elbows and knees and detachable internal kneepads are all a part of the ergonomic design for maximum freedom of movement and a new level of comfort.

#### **Jacket**

- Adjustable collar
- Shoulder reinforcements
- Elastic outer shell under the arms for better freedom of movement
- Pre-bent elbows for better freedom of movement
- Choose between movable or sewed on pockets
- Handwarmer pockets with zipper closing
- Reinforcements of Para Aramid at sleeve cuffs and elbows
- Available with classic fixed pockets

#### **Pant**

- Pre-bent knees with detachable internal kneepads
- Reinforcements of Para Aramid at knee, hem and calf
- Detachable suspenders
- Optional harness loops