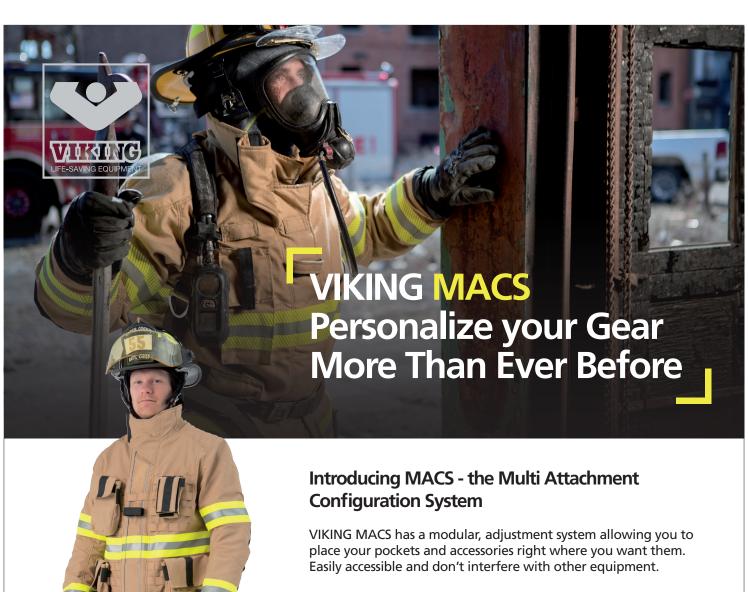

## **VIKING MACS**

**PARTX** 

Also available with optional PartX™ Particle Protection features such as cuffs with special closures and extra protection at the waist.

# Detachable Outer Shell to Minimize Exposure to Potentially Harmful Particles

The jacket and pant have an outer shell that can be detached from the liner with a zipper. Before entering into the fire truck, you simply unzip the contaminated outer shell and place in a dissolvable washing bag.

The inner liner will continue to protect you against wind and weather. Upon arrival at the fire house, throw the bag into the washing machine. You then zip on your clean spare outer shell, and you are back in service, thereby helping to prevent dangerous particles from contaminating you and your surroundings.