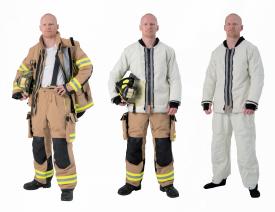

## **VIKING MACS**

**PARTX** 

Also available with optional PartX™ Particle Protection features such as cuffs with special closures and extra protection at the waist.

# Detachable Outer Shell to Minimize Exposure to Potentially Harmful Particles

The jacket and pant have an outer shell that can be detached from the liner with a zipper. Before entering into the fire truck, you simply unzip the contaminated outer shell and place in a dissolvable washing bag.

The inner liner will continue to protect you against wind and weather. Upon arrival at the fire house, throw the bag into the washing machine. You then zip on your clean spare outer shell, and you are back in service, thereby helping to prevent dangerous particles from contaminating you and your surroundings.