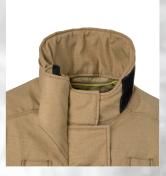

## **Coat Features**

- Cargo pockets reinforced with Para Aramid twill lining and sewn drain holes
- Convertible radio pocket with mic strap
- Detachable liner with inspection system
- Integrated DRD at the back of the neck
- Pleating on upper back for better mobility
- Meta Aramid thread
- Ergonomic elbows
- Easy grip on the pockets
- Napoleon pocket made of water resistant material
- Wristlets of protective DuPont<sup>™</sup> Nomex<sup>®</sup>
- Zipper extends to collar

## **Warrior Features**

Ergonomic knees with inside knee pockets for extra pads

Convertible radio pocket with mic strap

Detachable liner with inspection system

Reverse bootcut

Zipper extends to collar

DRD integrated in neck area