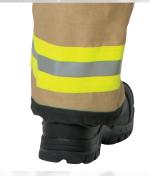

Detachable liner with inspection system and adjustable waist

Cargo pockets with twill lining of Para Aramid and drain holes

Also available with PartX<sup>™</sup> features

Firmly closed cuffs

Extra protection at the waist - standard when choosing PartX™ cuffs

Pant cuffs with special closures