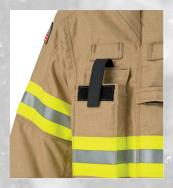

## **Coat Features**

- Cargo pockets reinforced with Para Aramid twill lining and sewn drain holes
- Convertible radio pocket with mic strap
- Detachable liner with inspection system
- Integrated DRD at the back of the neck
- Pleating on upper back for better mobility
- Meta Aramid thread
- Ergonomic elbows
- Easy grip on the pockets
- Napoleon pocket made of water resistant material
- Wristlets of protective DuPont<sup>™</sup> Nomex<sup>®</sup>
- Zipper extends to collar

## **Warrior Features**

Ergonomic knees with inside knee pockets for extra pads

Convertible radio pocket with mic strap

Detachable liner with inspection system

Reverse bootcut

Zipper extends to collar

DRD integrated in neck area