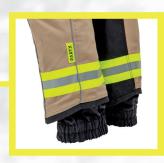

## **Pant Features**

- Reverse bootcut
- Diamond shaped crotch reinforcement
- Detachable liner with inspection system
- Meta Aramid thread
- Cargo pockets with twill lining of Para Aramid
- Ergonomic knees
- Adjustable waist
- Elastic X-back suspenders
- Inside knee pocket for extra knee pads

Pant cuffs with special closures