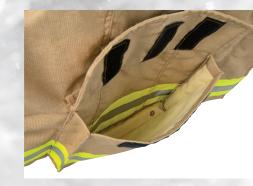

## **Coat Features**

- Cargo pockets reinforced with Para Aramid twill lining and sewn drain holes
- Convertible radio pocket with mic strap
- Detachable liner with inspection system
- Integrated DRD at the back of the neck
- Pleating on upper back for better mobility
- Meta Aramid thread
- Ergonomic elbows
- Easy grip on the pockets
- Napoleon pocket made of water resistant material
- Wristlets of protective DuPont<sup>™</sup> Nomex<sup>®</sup>
- Zipper extends to collar

## **Pant Features**

- Reverse bootcut
- Diamond shaped crotch reinforcement
- Detachable liner with inspection system
- Meta Aramid thread
- Cargo pockets with twill lining of Para Aramid
- Ergonomic knees
- Adjustable waist
- Elastic X-back suspenders
- Inside knee pocket for extra knee pads