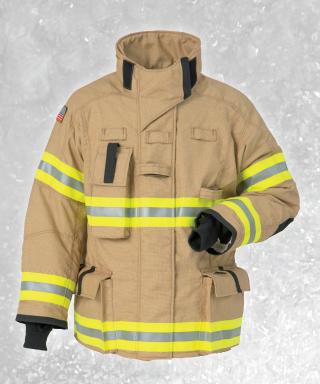

## **Coat Features**

- Cargo pockets reinforced with Para Aramid twill lining and sewn drain holes
- Convertible radio pocket with mic strap
- Detachable liner with inspection system
- Integrated DRD at the back of the neck
- Pleating on upper back for better mobility
- Meta Aramid thread
- Ergonomic elbows
- Easy grip on the pockets
- Napoleon pocket made of water resistant material
- Wristlets of protective DuPont<sup>™</sup> Nomex<sup>®</sup>
- Zipper extends to collar

## **Warrior Features**

Ergonomic knees with inside knee pockets for extra pads

Convertible radio pocket with mic strap

Detachable liner with inspection system

Reverse bootcut

Zipper extends to collar

DRD integrated in neck area

Detachable liner with inspection system and adjustable waist

Cargo pockets with twill lining of Para Aramid and drain holes

Also available with PartX<sup>™</sup> features

Firmly closed cuffs

Extra protection at the waist - standard when choosing PartX™ cuffs