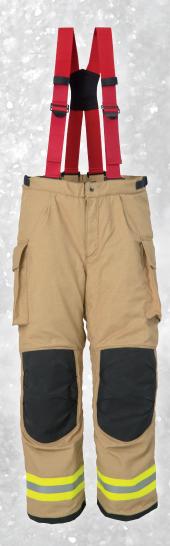

## **Pant Features**

- Reverse bootcut
- Diamond shaped crotch reinforcement
- Detachable liner with inspection system
- Meta Aramid thread
- Cargo pockets with twill lining of Para Aramid
- Ergonomic knees
- Adjustable waist
- Elastic X-back suspenders
- Inside knee pocket for extra knee pads

## **Warrior Features**

Ergonomic knees with inside knee pockets for extra pads

Convertible radio pocket with mic strap

Detachable liner with inspection system

Reverse bootcut

Zipper extends to collar

DRD integrated in neck area

Detachable liner with inspection system and adjustable waist

Cargo pockets with twill lining of Para Aramid and drain holes

Also available with PartX<sup>™</sup> features

Firmly closed cuffs

Extra protection at the waist - standard when choosing PartX™ cuffs

Pant cuffs with special closures