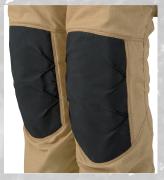

## **Pant Features**

- Reverse bootcut
- Diamond shaped crotch reinforcement
- Detachable liner with inspection system
- Meta Aramid thread
- Cargo pockets with twill lining of Para Aramid
- Ergonomic knees
- Adjustable waist
- Elastic X-back suspenders
- Inside knee pocket for extra knee pads

## **Warrior Features**

Ergonomic knees with inside knee pockets for extra pads

Convertible radio pocket with mic strap

Detachable liner with inspection system

Reverse bootcut

Zipper extends to collar

DRD integrated in neck area