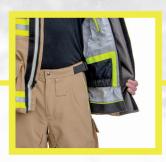

## **Coat Features**

- Cargo pockets reinforced with Para Aramid twill lining and sewn drain holes
- Convertible radio pocket with mic strap
- Detachable liner with inspection system
- Integrated DRD at the back of the neck
- Pleating on upper back for better mobility
- Meta Aramid thread
- Ergonomic elbows
- Easy grip on the pockets
- Napoleon pocket made of water resistant material
- Wristlets of protective DuPont<sup>™</sup> Nomex<sup>®</sup>
- Zipper extends to collar

## **Warrior Features**

Ergonomic knees with inside knee pockets for extra pads

Convertible radio pocket with mic strap

Detachable liner with inspection system

Reverse bootcut

Zipper extends to collar

DRD integrated in neck area