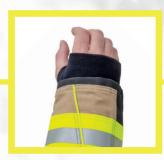

## **Coat Features**

- Cargo pockets reinforced with Para Aramid twill lining and sewn drain holes
- Convertible radio pocket with mic strap
- Detachable liner with inspection system
- Integrated DRD at the back of the neck
- Pleating on upper back for better mobility
- Meta Aramid thread
- Ergonomic elbows
- Easy grip on the pockets
- Napoleon pocket made of water resistant material
- Wristlets of protective DuPont<sup>™</sup> Nomex<sup>®</sup>
- Zipper extends to collar

Detachable liner with inspection system and adjustable waist

Cargo pockets with twill lining of Para Aramid and drain holes

Also available with PartX<sup>™</sup> features

Firmly closed cuffs

Extra protection at the waist - standard when choosing PartX™ cuffs