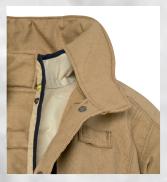

## **Coat Features**

- Cargo pockets reinforced with Para Aramid twill lining and sewn drain holes
- Convertible radio pocket with mic strap
- Detachable liner with inspection system
- Integrated DRD at the back of the neck
- Pleating on upper back for better mobility
- Meta Aramid thread
- Ergonomic elbows
- Easy grip on the pockets
- Napoleon pocket made of water resistant material
- Wristlets of protective DuPont<sup>™</sup> Nomex<sup>®</sup>
- Zipper extends to collar

## **Warrior Features**

Ergonomic knees with inside knee pockets for extra pads

Convertible radio pocket with mic strap

Detachable liner with inspection system

Reverse bootcut

Zipper extends to collar

DRD integrated in neck area