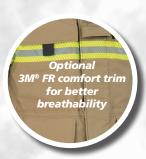

## VIKING Turnout Gear Many Optional Features

The VIKING Warrior is highly customizable and the features below are included as standard. Contact your local VIKING representative or see our website VIKING-fire.com for more information and other options.