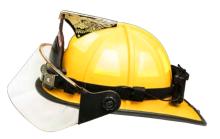

Best suited for firefighter helmets with external face shield

#### FEATURES

- ♦ Rear safety LED
- Ultra slim design clears face shields on most U.S. style fire helmets
- 🕸 Includes silicone strap
- 🗞 (4) AA batteries | 3 28 hours
- Rechargeable option available

Command LoPro White LEDs (410-L06) Command+ LoPro White & Green LEDs (420-L06) Command+ LoPro White & Green LEDs Rechargeable (420-L06R) Discover LoPro White LEDs (480-L06)