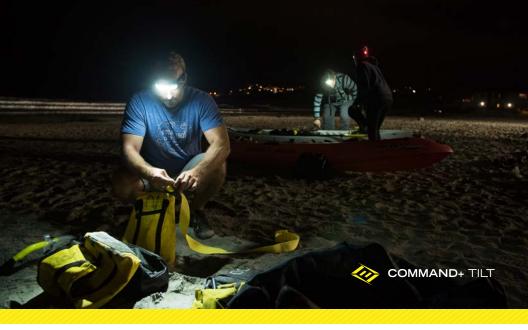

## FEATURES

- 🗞 Rear safety LED
- ♦ Adjustable tilt: aim and adjust light
- ♦ Includes silicone and elastic strap
- ♦ Weight: 9.6 oz (272 g)
- ♦ (4) AA batteries | 7 28 hours

COMMAND+ TILT 100 LUMENS

Best suited for outdoor use including search & rescue and firefighting