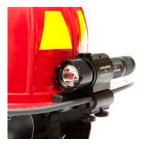

# SIDESLIDE C-CLAMP 200 LUMENS

Flashlight or side-mounted helmet light

#### FEATURES

- 🗞 Rear safety LED
- Mounts above/below brim of most U.S. style fire helmets without a face shield
- ♦ Weight: 10 oz (284 g)
- (1) 18650 battery or (2) CR123
  batteries | 3.5 8 hours