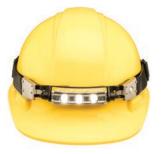

# TRUE TO LIFE<sup>™</sup> LEDS: SEE COLORS ACCURATELY

Best suited for close-up tasks, inspections and general area illumination

## FEATURES

- 🗞 Rear safety LED
- ♦ Adjustable tilt: aim and adjust light
- ♦ Includes silicone and elastic strap
- ♦ Weight: 9.6 oz (272 g)
- ♦ (4) AA batteries | 7 28 hours

COMMAND+ TILT 100 LUMENS

Best suited for outdoor use including search & rescue and firefighting