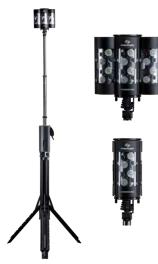

#### **COLOR BANDS**

#### **FEATURES**

- For use on Nomad® 360 (included), T32, and T56
- Set includes five silicone bands: Red, Orange, Yellow, Green, and Blue
- Lightweight, flexible, and durable

Color Bands (85-070)