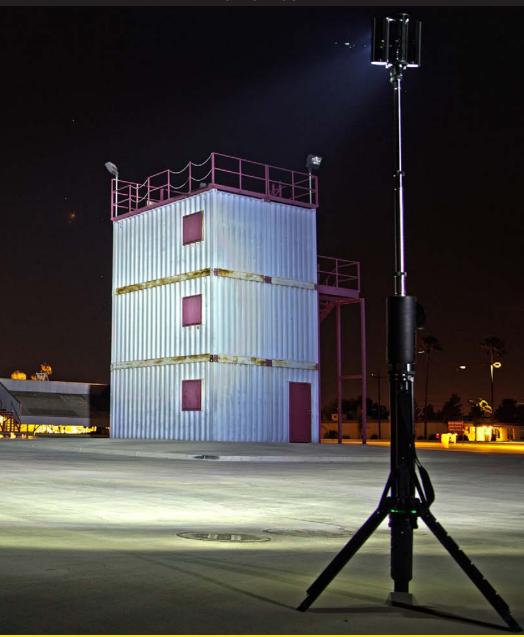

NOMAD® PRIME 5,000 LUMENS

Best spotlight with built-in tripod legs

#### **FEATURES**

- Spotlight and area light all in one
- Rechargeable Li-Ion Battery System
- Fully deploys to 8 ft (2.4 m)
- ♦ Weighs 18.4 lbs (8.3 kg)
- Red Diffuser Lens included

Nomad® NOW Scene Light: Multi-Activation (200-400-100) Nomad® NOW Scene Light: Single Activation (200-400-102)