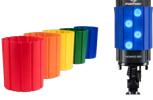

#### **COLOR BANDS**

#### **FEATURES**

- For use on Nomad® 360 (included), T32, and T56
- Set includes five silicone bands: Red, Orange, Yellow, Green, and Blue
- Lightweight, flexible, and durable

Color Bands (85-070)