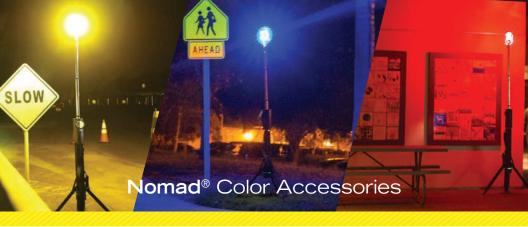

Nomad® Transformer (200-1200)

Color Accessories can be used to help mark key locations and identify places of significance such as parking areas, entrances and exits, command posts, staging zones, or triage areas.

#### DIFFUSER LENS

#### **FEATURES**

- For use on Nomad® Prime and P56
- Available in red (included with Prime) and amber

# Diffuser Lens in Red (85-050)

Diffuser Lens in Amber (85-052)

FOXFURY LIGHTING SOLUTIONS 760.945.4231 OCEANSIDE, CA, USA

FOXFURY.COM