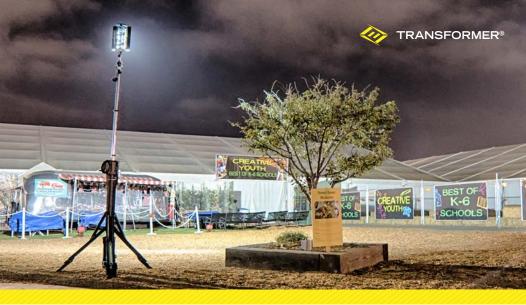

16,000 LUMENS

Most powerful scene light with modular Power Pack

#### **FEATURES**

- Modular design
- Rechargeable Li-Ion Power Pack, can be swapped out for continous power
- Fully deploys to 12.9 ft (3.9 m)
- ♦ 3.3 ft (1.0 m) extension pole available
- Weighs 53.5 lbs (24.3 kg)

Nomad® Transformer (200-1200)

Color Accessories can be used to help mark key locations and identify places of significance such as parking areas, entrances and exits, command posts, staging zones, or triage areas.