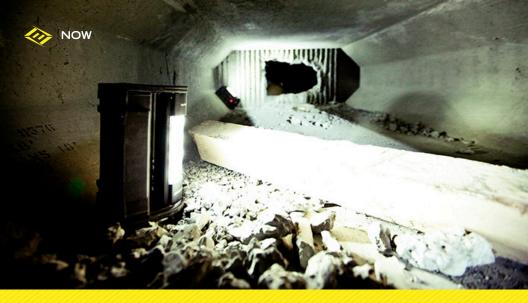

## **NOMAD® SCENE LIGHTS**

FOXFURY.COM

NOMAD® NOW 3,000 LUMENS

Most compact and versatile scene light

#### **FEATURES**

- Collapsible easy carry handle
- Mounts to magnet (included) and tripod
- Remote activation (included)
- Rechargeable Li-Ion Battery System
- ♦ 8.7 in (221 mm) tall and 4.5 lbs (2 kg)