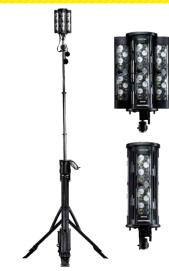

#### **DIFFUSER CAP & COLOR BANDS**

#### **FEATURES**

- For use on Nomad® Prime and P56
- Set includes one diffuser cap and five silicone bands: Red, Orange, Yellow, Green, and Blue
- Bands store inside the cap when not in use
- Lightweight, flexible, and durable

Diffuser Cap & Color Bands (850-080)