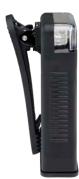

# **RIGHT ANGLE & UTILITY LIGHTS**

FOXFURY.COM

**BT2+** 700 LUMENS

Long distance search light

### **FEATURES**

- Extra long distance beam 5,600 ft (1,707 m)
- Rechargeable option available
- Available in black or orange/red
- ♦ Weight: 1.4 lbs (635 g)
- ♦ (4) AA batteries | 2 8 hours

BTS 400 LUMENS