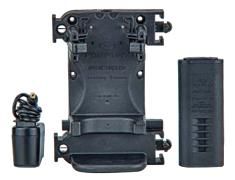

## BT RECHARGEABLE KIT

### **FEATURES**

- Compatible with BT2+ and BTS
- Includes docking station, rechargeable battery pack, and charger
- Connect multiple units by snapping them together
- Charge time: 2.5 hours

Black (380-FF01-BT2-BL)