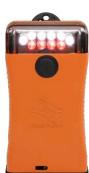

### SCOUT

50 LUMENS (WHITE & RED LED MODELS) 65 LUMENS (WHITE LED MODELS)

Utility light with durable J-Clip

### **FEATURES**

- True to Life™ LED Technology
- Wear on backpack, belt, pocket, MOLLE, and more
- Available with white or white & red LEDs
- Available in black or orange
- Weight with Battery: 5.4 oz (153 g)
- (3) AA batteries | 12 50 hours (white LED models) or 12 - 60 hours (white and red LED models)

Black with White LEDs (301-010)
Black with White & Red LEDs (301-004)
Orange with White LEDs (302-010)
Orange with White & Red LEDs (302-004)

DISTRIBUTED BY:

@FOXFURYLED

FOXFURY LIGHTING SOLUTIONS 760-945-4231 OCEANSIDE, CA, USA