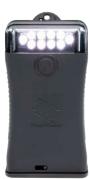

### SCOUT

50 LUMENS (WHITE & RED LED MODELS) 65 LUMENS (WHITE LED MODELS)

Utility light with durable J-Clip

### **FEATURES**

- True to Life™ LED Technology
- Wear on backpack, belt, pocket, MOLLE, and more
- Available with white or white & red LEDs
- Available in black or orange
- Weight with Battery: 5.4 oz (153 g)
- (3) AA batteries | 12 50 hours (white LED models) or 12 - 60 hours (white and red LED models)