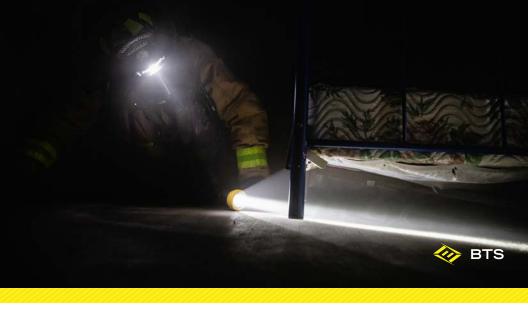

Low profile smoke cutting light

### **FEATURES**

- ♦ SMO-KUT™ Smoke Cutting Technology
- Rechargeable option available
- Available in black or black/yellow
- ♦ Weight: 1.3 lbs (590 g)
- (4) AA batteries | 3 12 hours

Black (380-BT2P-BL) Black Rechargeable (380-BT2P-BLR) Orange (380-BT2P-OR) Orange Rechargeable (380-BT2-ORR) Black (380-BTS-BL) Black/Yellow (380-BTS-BY)