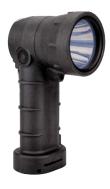

BT2-IS

Intrinsically safe search light

### **FEATURES**

- Long distance beam 3,000 ft (914 m)
- Hazardous Locations UL913: Class I, Zone O, AEx ia IIC T5 IECEx: Ex ia IIC T5 Ga
- ♦ Weight: 1.5 lbs (680 g)
- ♦ (4) AA batteries | 3 12 hours