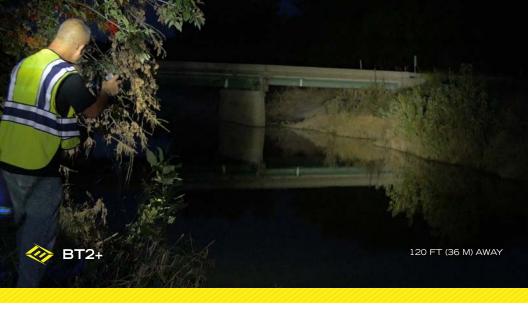

# **RIGHT ANGLE & UTILITY LIGHTS**

FOXFURY.COM

**BT2+** 700 LUMENS

Long distance search light

### **FEATURES**

- Extra long distance beam 5,600 ft (1,707 m)
- Rechargeable option available
- Available in black or orange/red
- ♦ Weight: 1.4 lbs (635 g)
- ♦ (4) AA batteries | 2 8 hours

BTS 400 LUMENS