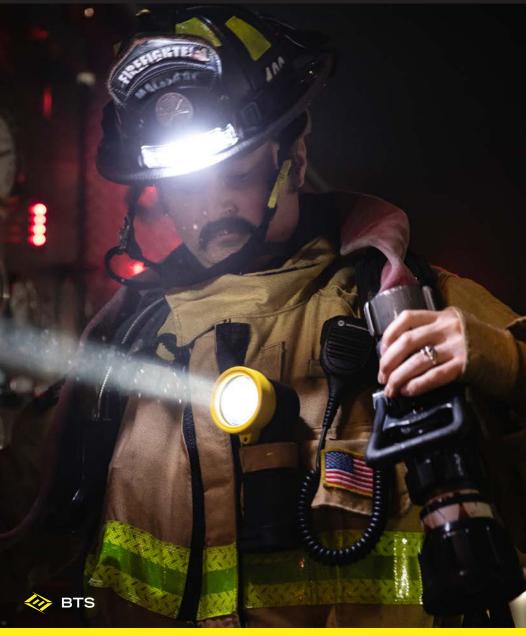

Low profile smoke cutting light

### **FEATURES**

- ♦ SMO-KUT™ Smoke Cutting Technology
- Rechargeable option available
- Available in black or black/yellow
- ♦ Weight: 1.3 lbs (590 g)
- (4) AA batteries | 3 12 hours

Black (380-BT2P-BL) Black Rechargeable (380-BT2P-BLR) Orange (380-BT2P-OR) Orange Rechargeable (380-BT2-ORR) Black (380-BTS-BL) Black/Yellow (380-BTS-BY)